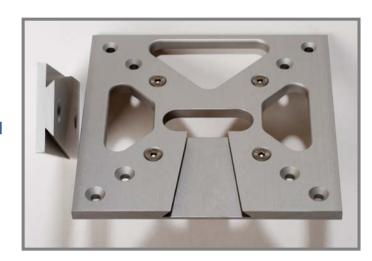

### Small on the Wall - TFT/LCD Screen bracket

By using this bracket, only 10mm separate your screen From the wall. Because of the shape of trapezium, a strong hold is guaranteed. This bracket is made of aluminium with an amazing design because of its anodized surface. It matches to every screen with Vesa- screwing 50; 75 and 100.