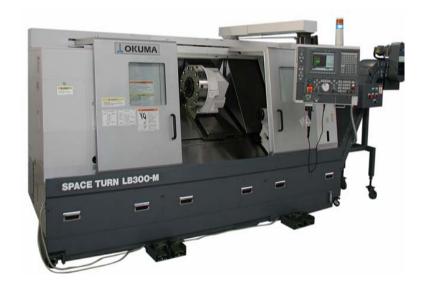

# **Turning**

CNC OKUMA LB300M-C1000

( integrated operations with live tools)

Turn diameter 290 x 1000mm

conventional VDF-Boehringer Turn diameter 480 x 1000mm