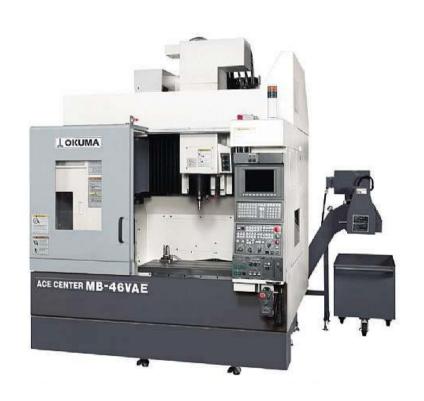

## **Milling**

**OKUMA MB46VAE + 4 axis Simultan** 

X=762mm; Y=460mm; Z=460mm

Spindle Speed 8.000 U/min

**Magazine Capacity: 32** 