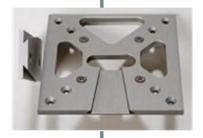

### Small on the Wall - TFT/LCD Screen bracket

By using this bracket, only 10mm separate your screen From the wall. Because of the shape of trapezium, a strong hold is guaranteed. This bracket is made of aluminium with an amazing design because of its anodized surface. It matches to every screen with Vesa- screwing 50; 75 and 100.