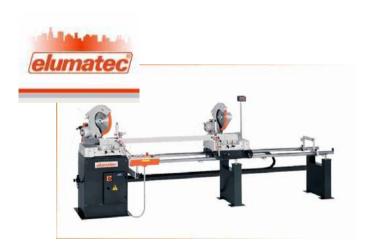

# **Sawing**

Double mitring saw Elumatec DG79 45° to 120mm wide 4500lg 90° to 170mm wide 4500lg

Endless saw Kasto SBA 220AU to 220mm bulk material Automatical feed & control of quantity