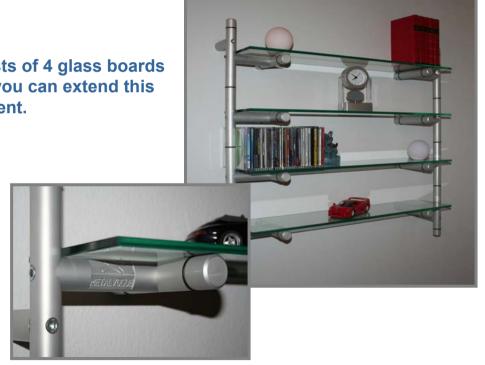

## T- Bone - Wall rack

In the basic version, this shelf system consists of 4 glass boards (180mm x 600mm). As it is a plug-in system, you can extend this product according to your personal requirement.