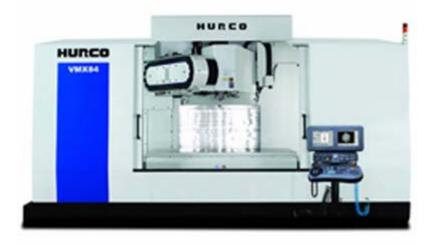

## **Milling**

**Hurco VMX84t** 

X= Achse 2135mm Y= Achse 860mm Z= Achse 760mm

Spindle Speed 12.000 U/min

**Magazine Capacity: 40** 